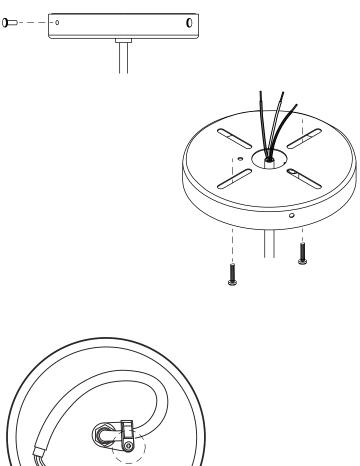

## Cut power to circuit prior to beginning installation.

We recommend completing this installation with another person.

Remove the 3 thumb screws holding the canopy cover to the canopy mounting plate and separate the canopy mounting plate from the canopy cover.

Determine the desired mounting height of the pendant. Feed the pendant cord through the canopy cover and adjust the pendant height by loosening the cord clamp and pulling the cord through it. Then tighten the cord clamp with a Phillips head screwdriver. Trim excess pendant wiring as needed, keeping at least 6 inches for wiring. Carefully cut the pendant cord with a box cutter and strip the wires with a wirestripper, exposing a quarter inch of metal wire.

SPECIAL CONSIDERATIONS: When choosing the proper length of the pendant cord, we recommend a minimum of 22" between tables or eating surfaces and the bottom of the pendant.

- Hold the canopy mounting plate by your junction box and feed the supply wires through the center hole of the canopy mounting plate, and secure the canopy mounting plate to the junction box with the junction box's hardware.
- 4 Connect the Green, White, and Black fixture wires to corresponding wires in the junction box using wire nuts.
  - Lift the pendant into place, tuck the wires into the cover, and secure the canopy cover to the canopy mounting plate with the 3 provided thumb screws.
  - Remove diffuser by unscrewing the finial. Screw in two bulbs and put the diffuser back in place.