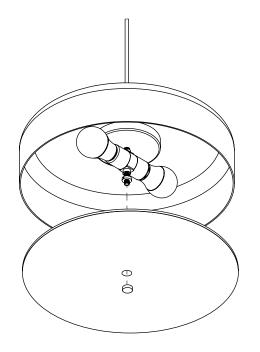

SPECIAL CONSIDERATIONS: When choosing the proper length of the pendant cord, we recommend a minimum of 22" between tables or eating surfaces and the bottom of the pendant.

- Hold the canopy mounting plate by your junction box and feed the supply wires through the center hole of the canopy mounting plate, and secure the canopy mounting plate to the junction box with the junction box's hardware.
- 4 Connect the Green, White, and Black fixture wires to corresponding wires in the junction box using wire nuts.
  - Lift the pendant into place, tuck the wires into the cover, and secure the canopy cover to the canopy mounting plate with the 3 provided thumb screws.
  - Remove diffuser by unscrewing the finial. Screw in two bulbs and put the diffuser back in place.