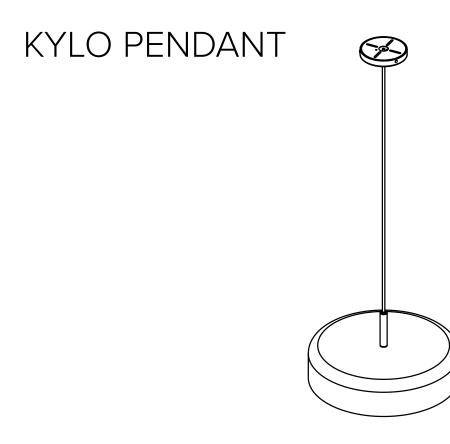

### This Product Includes

- Kylo pendant
- Acrylic diffuser
- R&B dimmable LED bulbs (2)
- Thumb screws (3)
- Canopy mounting plate
- Canopy cover